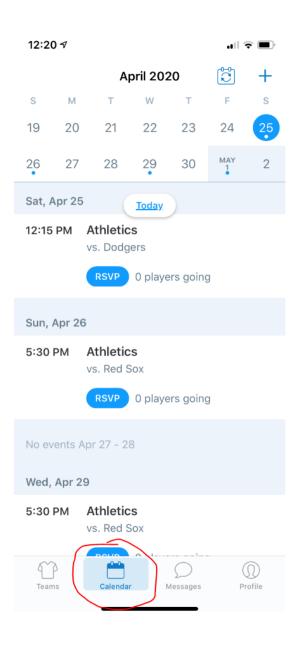

## Select and import your team

5. You should now be able to see your full team information.

6. <u>Selecting schedule will show you and parents what games/practices you have in the system and allows parents to RSVP.</u>

Please remember to refresh often of changes are made.

- 7. (Optional) Coaches can assign positions, create lineups and score games within the app.
  - 8. To practice this use settings button.

• To Score a live game select a game from calendar and "score game". Can also select any player to view check Player Season Stats, spray charts, etc.