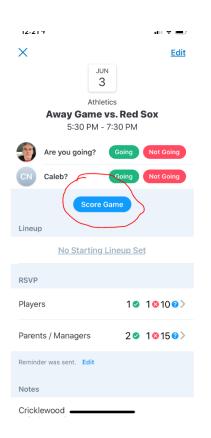

Please remember to refresh often of changes are made.

- 7. (Optional) Coaches can assign positions, create lineups and score games within the app.
  - 8. To practice this use settings button.

• To Score a live game select a game from calendar and "score game". Can also select any player to view check Player Season Stats, spray charts, etc.