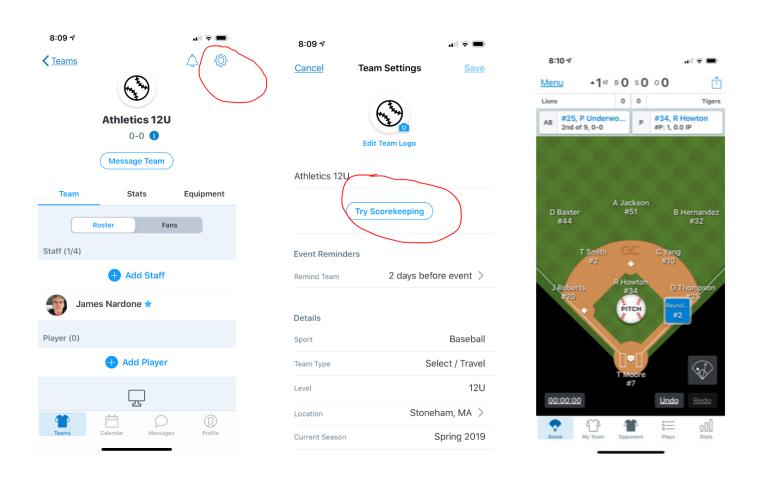

## **Visual Aids**

• Open App and Select "+" at top right

4. If you have been assigned a team using the same email it should show up here.

Please remember to refresh often of changes are made.

- 7. (Optional) Coaches can assign positions, create lineups and score games within the app.
  - 8. To practice this use settings button.

• To Score a live game select a game from calendar and "score game". Can also select any player to view check Player Season Stats, spray charts, etc.