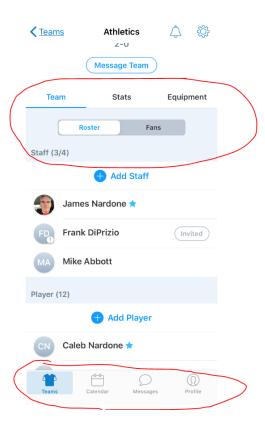

Steps to Import Sports Connect Team into GameChanger App

- 1. Once you are logged into GameChanger tap the "+" in the upper right side of the screen
- 2. Select Import Sports Connect and any team you are listed as a coach should show up (Assuming same email was used as GC app).
- 3. Select your team and press **import.**
- 4. You should now be able to see your roster and have ability to text or schedule practices.
- 5. Once the game schedule is loaded onto the SLL website you will be able to update and sync with your calendars.
  - 1. Tap the **gear** button in upper right.
  - 2. On bottom of screen press schedule sync.
  - 3. Press Re-Import Team Schedule
  - 4. You may need to refresh the calendar often to stay up to date with rain outs, etc.
- 6. You can share your team with parents by hitting the share button next to the gear icon at top right of home screen.
- 7. Scoring games on the app allows you to keep score, pitches and stats of players. If you can designate someone to do it for you it's great. If not, you can do yourself.

## Select and import your team

5. You should now be able to see your full team information.

6. <u>Selecting schedule will show you and parents what games/practices you have in the system and allows parents to RSVP.</u>