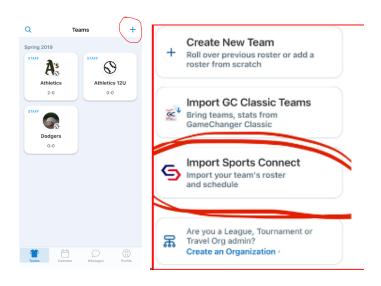

Steps to Import Sports Connect Team into GameChanger App

- 1. Once you are logged into GameChanger tap the "+" in the upper right side of the screen
- 2. Select Import Sports Connect and any team you are listed as a coach should show up (Assuming same email was used as GC app).
- 3. Select your team and press **import.**
- 4. You should now be able to see your roster and have ability to text or schedule practices.
- 5. Once the game schedule is loaded onto the SLL website you will be able to update and sync with your calendars.
  - 1. Tap the **gear** button in upper right.
  - 2. On bottom of screen press schedule sync.
  - 3. Press Re-Import Team Schedule
  - 4. You may need to refresh the calendar often to stay up to date with rain outs, etc.
- 6. You can share your team with parents by hitting the share button next to the gear icon at top right of home screen.
- 7. Scoring games on the app allows you to keep score, pitches and stats of players. If you can designate someone to do it for you it's great. If not, you can do yourself.

## **Visual Aids**

• Open App and Select "+" at top right

4. If you have been assigned a team using the same email it should show up here.