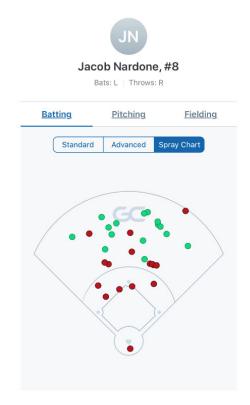

Please remember to refresh often of changes are made.

- 7. (Optional) Coaches can assign positions, create lineups and score games within the app.
  - 8. To practice this use settings button.

• To Score a live game select a game from calendar and "score game". Can also select any player to view check Player Season Stats, spray charts, etc.