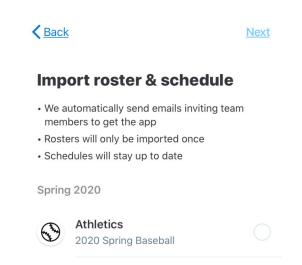

Steps to Import Sports Connect Team into GameChanger App

- 1. Once you are logged into GameChanger tap the "+" in the upper right side of the screen
- 2. Select Import Sports Connect and any team you are listed as a coach should show up (Assuming same email was used as GC app).
- 3. Select your team and press **import.**
- 4. You should now be able to see your roster and have ability to text or schedule practices.
- 5. Once the game schedule is loaded onto the SLL website you will be able to update and sync with your calendars.
  - 1. Tap the **gear** button in upper right.
  - 2. On bottom of screen press schedule sync.
  - 3. Press Re-Import Team Schedule
  - 4. You may need to refresh the calendar often to stay up to date with rain outs, etc.
- 6. You can share your team with parents by hitting the share button next to the gear icon at top right of home screen.
- 7. Scoring games on the app allows you to keep score, pitches and stats of players. If you can designate someone to do it for you it's great. If not, you can do yourself.

## Select and import your team

5. You should now be able to see your full team information.

6. <u>Selecting schedule will show you and parents what games/practices you have in the system and allows parents to RSVP.</u>